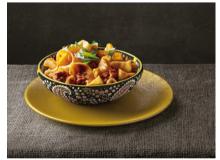

With **Colorbump**™ a whole new array of possibilities in creating custom tableware has emerged.

## **Colorbump**™ offers the following:

- change surface and texture of existing tableware, be it earthenware, stoneware, or porcelain
- apply glazes, from simple to salt, slip, celadon and oriental
- add decorations, ranging from goldluster, faience to majolica
- personalize featured tableware in your packaging with custom logo's or branding
- extend possibilities in segmentation, just change the appearance of an item in a myriad of ways
- stand out with tailor-made unique tableware
- re-use of existing designs, just by swapping plates, cups and bowls, keeping it's original contents