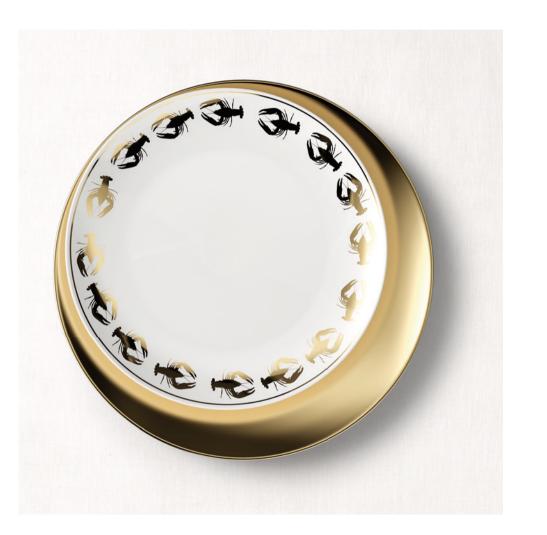

With **Colorbump**™ a whole new array of possibilities in creating custom tableware has emerged.

## **Colorbump**™ offers the following:

- change surface and texture of existing tableware, be it earthenware, stoneware, or porcelain
- apply glazes, from simple to salt, slip, celadon and oriental
- add decorations, ranging from goldluster, faience to majolica
- personalize featured tableware in your packaging with custom logo's or branding
- extend possibilities in segmentation, just change the appearance of an item in a myriad of ways
- stand out with tailor-made unique tableware
- re-use of existing designs, just by swapping plates, cups and bowls, keeping it's original contents