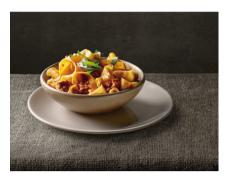

With **Colorbump**™ a whole new array of possibilities in creating custom tableware has emerged.

## **Colorbump**™ offers the following:

- change surface and texture of existing tableware, be it earthenware, stoneware, or porcelain
- apply glazes, from simple to salt, slip, celadon and oriental
- add decorations, ranging from goldluster, faience to majolica
- personalize featured tableware in your packaging with custom logo's or branding
- extend possibilities in segmentation, just change the appearance of an item in a myriad of ways
- stand out with tailor-made unique tableware
- re-use of existing designs, just by swapping plates, cups and bowls, keeping it's original contents