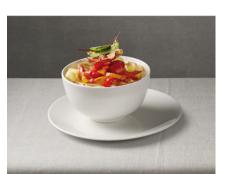

With **Colorbump**™ a whole new array of possibilities in creating custom tableware has emerged.

## **Colorbump**™ offers the following:

- change surface and texture of existing tableware, be it earthenware, stoneware, or porcelain
- apply glazes, from simple to salt, slip, celadon and oriental
- add decorations, ranging from goldluster, faience to majolica
- personalize featured tableware in your packaging with custom logo's or branding
- extend possibilities in segmentation, just change the appearance of an item in a myriad of ways
- stand out with tailor-made unique tableware
- re-use of existing designs, just by swapping plates, cups and bowls, keeping it's original contents