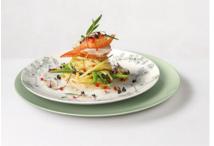

With **Colorbump**™ a whole new array of possibilities in creating custom tableware has emerged.

## **Colorbump**™ offers the following:

- change surface and texture of existing tableware, be it earthenware, stoneware, or porcelain
- apply glazes, from simple to salt, slip, celadon and oriental
- add decorations, ranging from goldluster, faience to majolica
- personalize featured tableware in your packaging with custom logo's or branding
- extend possibilities in segmentation, just change the appearance of an item in a myriad of ways
- stand out with tailor-made unique tableware
- re-use of existing designs, just by swapping plates, cups and bowls, keeping it's original contents