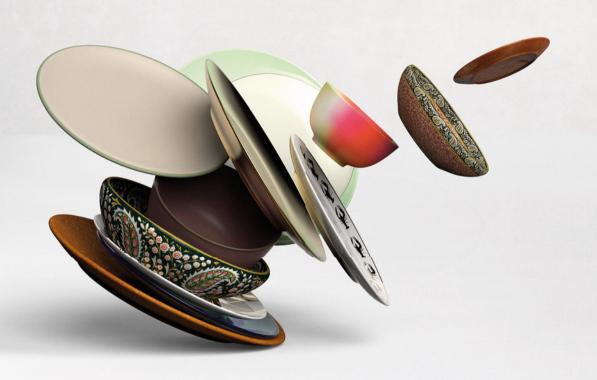

## Colorbump™ innovative styling

Through an in-house innovation project we have realized a breakthrough-technology to realistically change the property of existing tableware. Take style periods, material knowledge, 1210° C, art, light, food, and a good pinch of virtual possibilities, mix well, and there you are:

With **Colorbump**™ a whole new array of possibilities in creating custom tableware has emerged.

## **Colorbump**™ offers the following:

- change surface and texture of existing tableware, be it earthenware, stoneware, or porcelain
- apply glazes, from simple to salt, slip, celadon and oriental
- add decorations, ranging from goldluster, faience to majolica
- personalize featured tableware in your packaging with custom logo's or branding
- extend possibilities in segmentation, just change the appearance of an item in a myriad of ways
- stand out with tailor-made unique tableware
- re-use of existing designs, just by swapping plates, cups and bowls, keeping it's original contents