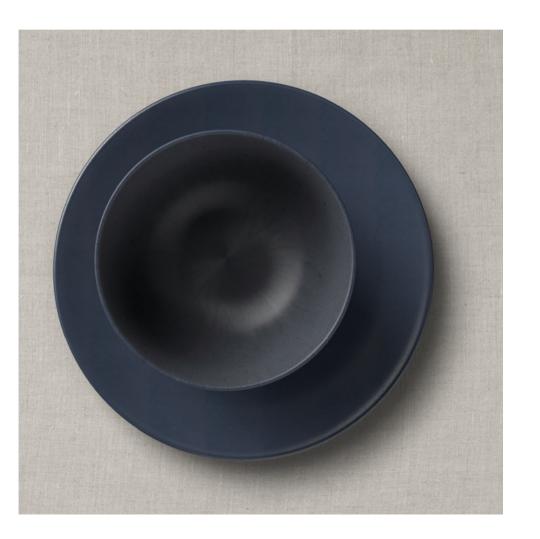

With **Colorbump**™ a whole new array of possibilities in creating custom tableware has emerged.

## **Colorbump**™ offers the following:

- change surface and texture of existing tableware, be it earthenware, stoneware, or porcelain
- apply glazes, from simple to salt, slip, celadon and oriental
- add decorations, ranging from goldluster, faience to majolica
- personalize featured tableware in your packaging with custom logo's or branding
- extend possibilities in segmentation, just change the appearance of an item in a myriad of ways
- stand out with tailor-made unique tableware
- re-use of existing designs, just by swapping plates, cups and bowls, keeping it's original contents