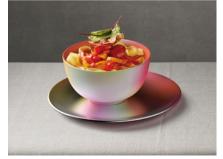

With **Colorbump**™ a whole new array of possibilities in creating custom tableware has emerged.

## **Colorbump**™ offers the following:

- change surface and texture of existing tableware, be it earthenware, stoneware, or porcelain
- apply glazes, from simple to salt, slip, celadon and oriental
- add decorations, ranging from goldluster, faience to majolica
- personalize featured tableware in your packaging with custom logo's or branding
- extend possibilities in segmentation, just change the appearance of an item in a myriad of ways
- stand out with tailor-made unique tableware
- re-use of existing designs, just by swapping plates, cups and bowls, keeping it's original contents