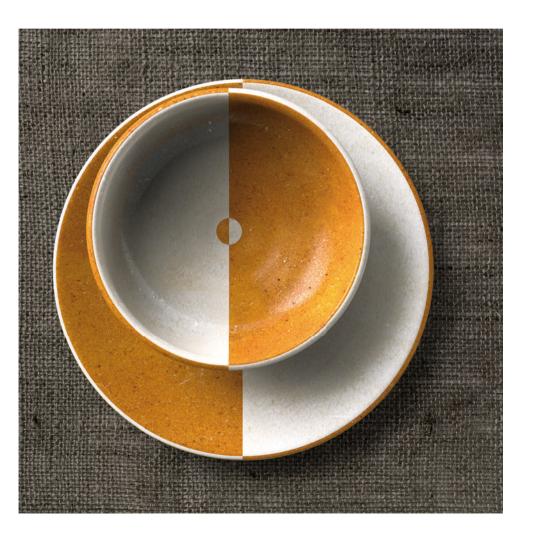

## Colorbump™ innovative styling

Through an in-house innovation project we have realized a breakthrough-technology to realistically change the property of existing tableware. Take style periods, material knowledge, 1210° C, art, light, food, and a good pinch of virtual possibilities, mix well, and there you are:

With **Colorbump**™ a whole new array of possibilities in creating custom tableware has emerged.

## **Colorbump**™ offers the following:

- change surface and texture of existing tableware, be it earthenware, stoneware, or porcelain
- apply glazes, from simple to salt, slip, celadon and oriental
- add decorations, ranging from goldluster, faience to majolica
- personalize featured tableware in your packaging with custom logo's or branding
- extend possibilities in segmentation, just change the appearance of an item in a myriad of ways
- stand out with tailor-made unique tableware
- re-use of existing designs, just by swapping plates, cups and bowls, keeping it's original contents