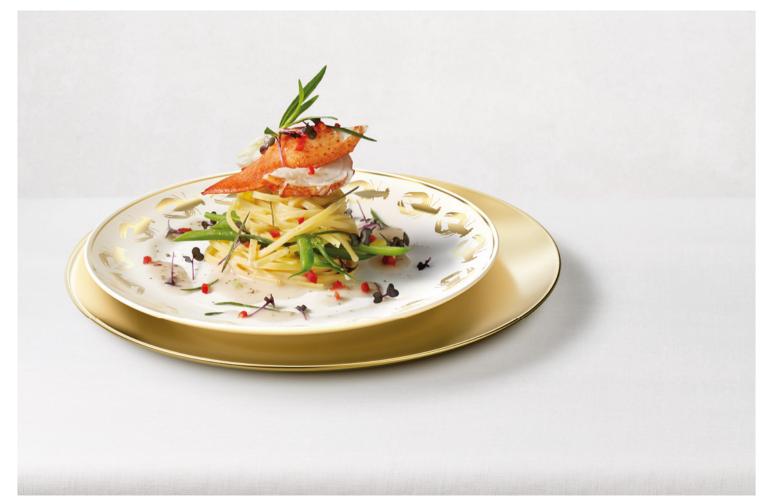

With **Colorbump**™ a whole new array of possibilities in creating custom tableware has emerged.

## **Colorbump**™ offers the following:

- change surface and texture of existing tableware, be it earthenware, stoneware, or porcelain
- apply glazes, from simple to salt, slip, celadon and oriental
- add decorations, ranging from goldluster, faience to majolica
- personalize featured tableware in your packaging with custom logo's or branding
- extend possibilities in segmentation, just change the appearance of an item in a myriad of ways
- stand out with tailor-made unique tableware
- re-use of existing designs, just by swapping plates, cups and bowls, keeping it's original contents