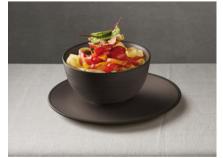

With **Colorbump**™ a whole new array of possibilities in creating custom tableware has emerged.

## **Colorbump**™ offers the following:

- change surface and texture of existing tableware, be it earthenware, stoneware, or porcelain
- apply glazes, from simple to salt, slip, celadon and oriental
- add decorations, ranging from goldluster, faience to majolica
- personalize featured tableware in your packaging with custom logo's or branding
- extend possibilities in segmentation, just change the appearance of an item in a myriad of ways
- stand out with tailor-made unique tableware
- re-use of existing designs, just by swapping plates, cups and bowls, keeping it's original contents