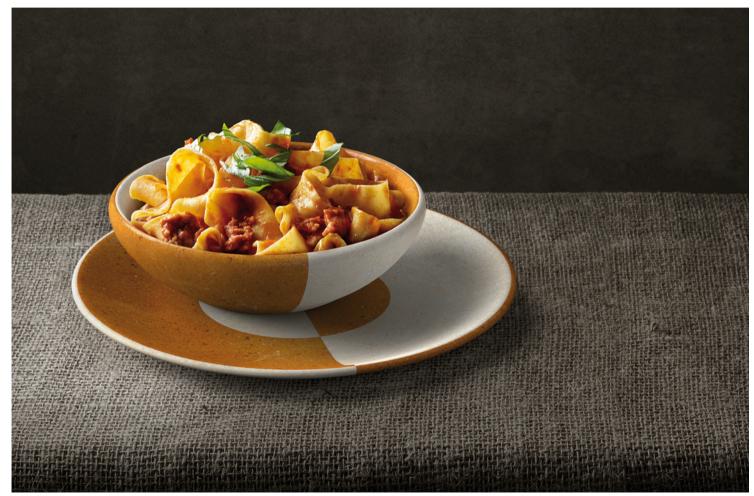

With **Colorbump**™ a whole new array of possibilities in creating custom tableware has emerged.

## **Colorbump**™ offers the following:

- change surface and texture of existing tableware, be it earthenware, stoneware, or porcelain
- apply glazes, from simple to salt, slip, celadon and oriental
- add decorations, ranging from goldluster, faience to majolica
- personalize featured tableware in your packaging with custom logo's or branding
- extend possibilities in segmentation, just change the appearance of an item in a myriad of ways
- stand out with tailor-made unique tableware
- re-use of existing designs, just by swapping plates, cups and bowls, keeping it's original contents