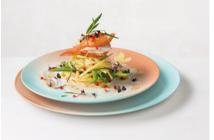

With **Colorbump**™ a whole new array of possibilities in creating custom tableware has emerged.

## **Colorbump**™ offers the following:

- change surface and texture of existing tableware, be it earthenware, stoneware, or porcelain
- apply glazes, from simple to salt, slip, celadon and oriental
- add decorations, ranging from goldluster, faience to majolica
- personalize featured tableware in your packaging with custom logo's or branding
- extend possibilities in segmentation, just change the appearance of an item in a myriad of ways
- stand out with tailor-made unique tableware
- re-use of existing designs, just by swapping plates, cups and bowls, keeping it's original contents