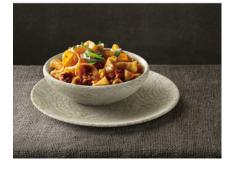

With **Colorbump**™ a whole new array of possibilities in creating custom tableware has emerged.

## **Colorbump**™ offers the following:

- change surface and texture of existing tableware, be it earthenware, stoneware, or porcelain
- apply glazes, from simple to salt, slip, celadon and oriental
- add decorations, ranging from goldluster, faience to majolica
- personalize featured tableware in your packaging with custom logo's or branding
- extend possibilities in segmentation, just change the appearance of an item in a myriad of ways
- stand out with tailor-made unique tableware
- re-use of existing designs, just by swapping plates, cups and bowls, keeping it's original contents