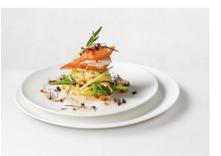

With **Colorbump**™ a whole new array of possibilities in creating custom tableware has emerged.

## **Colorbump**™ offers the following:

- change surface and texture of existing tableware, be it earthenware, stoneware, or porcelain
- apply glazes, from simple to salt, slip, celadon and oriental
- add decorations, ranging from goldluster, faience to majolica
- personalize featured tableware in your packaging with custom logo's or branding
- extend possibilities in segmentation, just change the appearance of an item in a myriad of ways
- stand out with tailor-made unique tableware
- re-use of existing designs, just by swapping plates, cups and bowls, keeping it's original contents